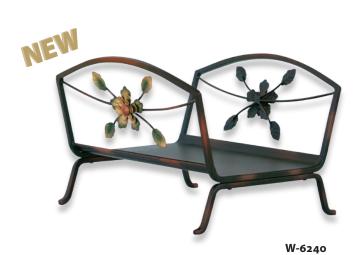

W-6240

**NEW!** Burnished Bronze Decorative Flower Fireset

33" High (15.6 lbs.)

**NEW!** Burnished Bronze Decorative Flower Log Rack

11.8" High x 16" Wide (9 lbs.)